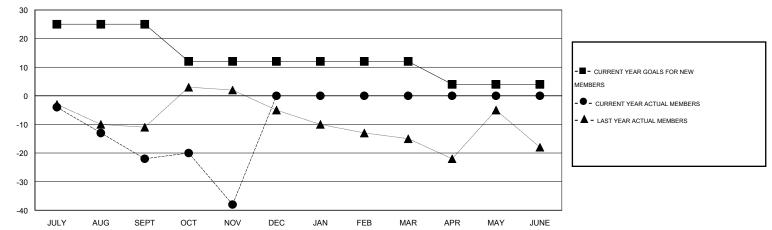

## LOCATION PENNSYLVANIA

GMT CA 1

| Clubs         |                       |           |                  |                  | Members               |                    |                                     |                    |                  |
|---------------|-----------------------|-----------|------------------|------------------|-----------------------|--------------------|-------------------------------------|--------------------|------------------|
|               | RESULTS FOR 2014-2015 |           |                  |                  | RESULTS FOR 2014-2015 |                    |                                     |                    |                  |
| QUARTER       | NEW CLUB<br>GOAL      | NEW CLUBS | DROPPED<br>CLUBS | NET<br>GAIN/LOSS | QUARTER               | NEW MEMBER<br>GOAL | CHARTER AND<br>NEW MEMBERS<br>ADDED | DROPPED<br>MEMBERS | NET<br>GAIN/LOSS |
| JULY/AUG/SEPT | 1                     | 0         | 0                | 0                | JULY/AUG/SEPT         | 25                 | 11                                  | 33                 | -22              |
| OCT/NOV/DEC   | 0                     | 0         | 0                | 0                | OCT/NOV/DEC           | -13                | 13                                  | 29                 | -16              |
| JAN/FEB/MAR   | 0                     | 0         | 0                | 0                | JAN/FEB/MAR           | 0                  | 0                                   | 0                  | 0                |
| APR/MAY/JUNE  | 0                     | 0         | 0                | 0                | APR/MAY/JUNE          | -8                 | 0                                   | 0                  | 0                |